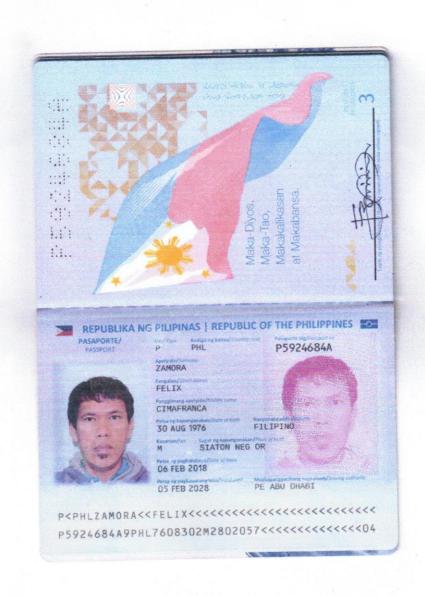

### PERSONAL DATA:

Date of Birth : August 30, 1976

Place of Birth : Brgy. 3 Siaton, Negros Oriental

Civil Status : Married
Citizenship : Filipino
Height : 5'8"
Weight : 76kg

Religion : Roman Catholic

Sex : Male

### Identification:

| Identification Type | Identification No | Expiry Date |  |
|---------------------|-------------------|-------------|--|
| PASSPORT            | P5924684A         | 2028-02-05  |  |

### BUREAU OF QUARANTINE

| of birth 30 AUG 1976               | nationality | FILIPINO |
|------------------------------------|-------------|----------|
| nal identification document, if ap | PT NO: P592 | 4684A    |
| se signature follows V             |             |          |